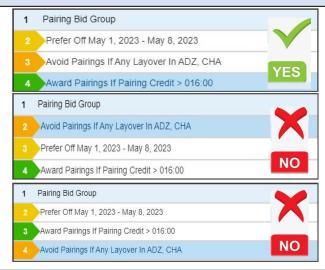

## Prefer off vs. Avoid

If Prefer Off are more important than the Avoids, insert them above any Avoid and Award preferences (example below)

- Pairing Bid Group

  Prefer Off May 1, 2022, May 2, 2022, May 3, 2022, May 4, 2022, May 5, 2022, May 6, 2022, May 7, 2022

  Award Pairings If Departing On May 8, 2022 If Pairing Numbers 05229 If Position F2
  - Award Pairings If Every Aircraft Type E7M, E7Q If Departing On May 8, 2022, May 16, 2022 If Position F2
- Award Pairings If Every Aircraft Type E7M, E7Q If Departing On May 8, 2022, May 16, 2022
- Award Pairings If Every Aircraft Type E7M, E7Q