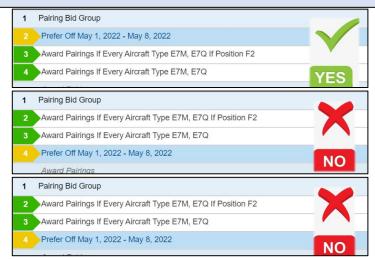

## Prefer Off (order of importance)

## Prefer off vs. Award

If the Prefer Off are most important, list them above any Award Preference so PBS builds the line considering them. (example below)

## **Prefer Off and Award Pairings Conflicts**

If a day/date off is honored, PBS will not be able to award a pairing due to conflict with the prefer off.

The reasons report will read: Filtered by line X

(in the example to the right, Line 3 reason would read Filtered by Line 2)